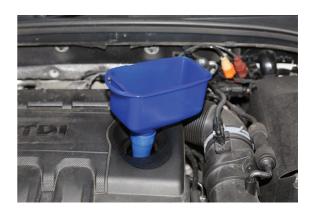

## Oil Funnel with Tube

Rectangular oil funnel kit with a screw on spout and an adaptor with tube for hard to reach areas. Sized to fit standard 1 litre oil bottles (142mm x 78mm x 70mm) with a side handle grip for ease of use. A good value, simple solution for home car maintenance.

## **Additional Information**

- · Rectangular funnel with screw-on spout and tube ideal for restricted access.
- · Sized to fit rectangular 1 litre oil bottles.
- Funnel size: 142mm x 78mm x 70mm; tube length: 600mm, spout diameter: 12mm.
- · Side handle grip.
- · Suitable for a wide variety of applications on cars, motorcycles, lawn mowers and gearboxes etc.