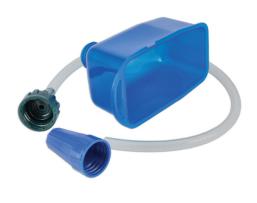

## Oil Funnel with Tube

Rectangular oil funnel kit with a screw on spout and an adaptor with tube for hard to reach areas. Sized to fit standard 1 litre oil bottles (142mm x 78mm x 70mm) with a side handle grip for ease of use. A good value, simple solution for home car maintenance.

## **Additional Information**

- · Rectangular funnel with screw-on spout and tube ideal for restricted access.
- · Sized to fit rectangular 1 litre oil bottles.
- Funnel size: 142mm x 78mm x 70mm; tube length: 600mm, spout diameter: 12mm.
- · Side handle grip.
- · Suitable for a wide variety of applications on cars, motorcycles, lawn mowers and gearboxes etc.