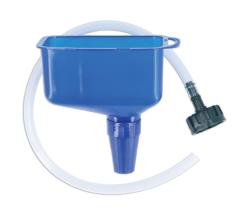

## Oil Funnel with Tube

Rectangular oil funnel kit with a screw on spout and an adaptor with tube for hard to reach areas. Sized to fit standard 1 litre oil bottles (142mm x 78mm x 70mm) with a side handle grip for ease of use. A good value, simple solution for home car maintenance.

## **Additional Information**

- · Rectangular funnel with screw-on spout and tube ideal for restricted access.
- · Sized to fit rectangular 1 litre oil bottles.
- Funnel size: 142mm x 78mm x 70mm; tube length: 600mm, spout diameter: 12mm.
- · Side handle grip.
- · Suitable for a wide variety of applications on cars, motorcycles, lawn mowers and gearboxes etc.