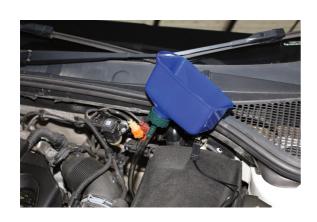

## Oil Funnel with Tube

Rectangular oil funnel kit with a screw on spout and an adaptor with tube for hard to reach areas. Sized to fit standard 1 litre oil bottles (142mm x 78mm x 70mm) with a side handle grip for ease of use. A good value, simple solution for home car maintenance.

## **Additional Information**

- · Rectangular funnel with screw-on spout and tube ideal for restricted access.
- · Sized to fit rectangular 1 litre oil bottles.
- Funnel size: 142mm x 78mm x 70mm; tube length: 600mm, spout diameter: 12mm.
- · Side handle grip.
- · Suitable for a wide variety of applications on cars, motorcycles, lawn mowers and gearboxes etc.