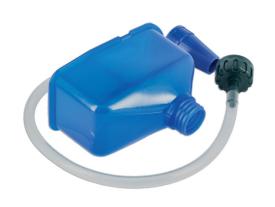

## Oil Funnel with Tube

Rectangular oil funnel kit with a screw on spout and an adaptor with tube for hard to reach areas. Sized to fit standard 1 litre oil bottles (142mm x 78mm x 70mm) with a side handle grip for ease of use. A good value, simple solution for home car maintenance.

## **Additional Information**

- · Rectangular funnel with screw-on spout and tube ideal for restricted access.
- · Sized to fit rectangular 1 litre oil bottles.
- Funnel size: 142mm x 78mm x 70mm; tube length: 600mm, spout diameter: 12mm.
- · Side handle grip.
- · Suitable for a wide variety of applications on cars, motorcycles, lawn mowers and gearboxes etc.