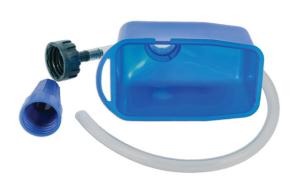

## Oil Funnel with Tube

Rectangular oil funnel kit with a screw on spout and an adaptor with tube for hard to reach areas. Sized to fit standard 1 litre oil bottles (142mm x 78mm x 70mm) with a side handle grip for ease of use. A good value, simple solution for home car maintenance.

## **Additional Information**

- · Rectangular funnel with screw-on spout and tube ideal for restricted access.
- · Sized to fit rectangular 1 litre oil bottles.
- Funnel size: 142mm x 78mm x 70mm; tube length: 600mm, spout diameter: 12mm.
- · Side handle grip.
- · Suitable for a wide variety of applications on cars, motorcycles, lawn mowers and gearboxes etc.